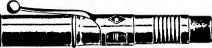

1682 "Clamp" protector, described above. Degree No. 2.

1581 "MONGOL"



One dozen on a card, half gross in a carton

Hexagon, yellow polish, 6 inches long, fitted with a gilt point protector with black band and red rubber. Degree No. 2.

1548B "FLAT POCKET PENCIL"





One dozen in a box, half gross in a carton

Flat metal nickel plated case with "Clamp" adjustable soft red rubber, reversible metal end, fitted with flat pointed pencil. An excellent pocket pencil for the man—or useful on account of its dainty size in the purse, or vanity case of the lady.

1548C Same as above. One dozen on a card; half gross in a carton.

1547 REFILL PENCIL for No. 1548 Flat Pocket Pencil.

1248 REFILL RUBBER for No. 1548 pencil. (See page 91)



### Pocket Pencils (Continued)

Number 1596

"PROTOCLIP"





Two dozen on an easel stand, half gross in a carton

Yellow, pointed Hexaround pencil, 6 inches long, fitted with a nickel pencil point protector No. 1600, with rubber and nickel pocket clip attached. Degree No. 2.

1500C "POCKET"

> Hexagon pencils, vellow polish, pointed, gilt point protector with black band, red rubber.



One dozen on a card, half gross in a carton

"MONGOL RUBITIP" 484



Two dozen on a card, one gross in a carton

Hexagon, vellow polish, pointed pencil, 31/2 inches long, fitted with a No. 1212 Ruby Tip. Degree No. 2.

An excellent vest pocket pencil for note book notations or golf and card scoring. The "Ruby Tip" in addition to being an excellent eraser, acts as a "catch" to keep the pencil from dropping out of the pocket.

#### The First Pencil Factory in America